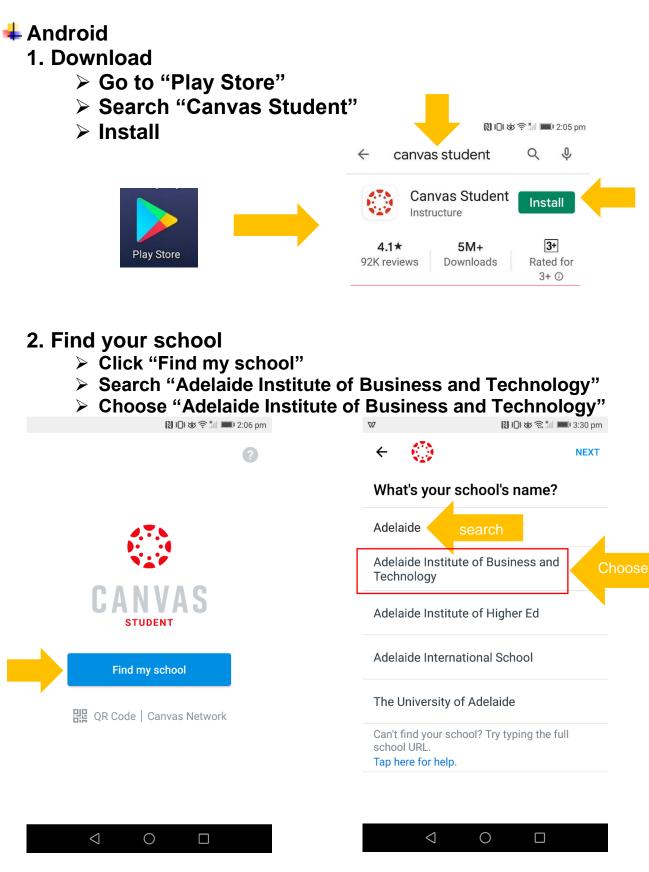

## **4** iPhone **4** Android 📥 iPhone 1. Download Go to App Store on your iPhone Search "Canvas Student" 10:56 🔊 .... 🗢 🔳 Q **Canvas Student** 0 Cancel **Canvas Student** App Store Education GET \*\*\*\*\* 28 2. Find your school Click "Find my school" > Search "Adelaide Institute of Business and Technology" Choose "Adelaide Institute of Business and Technology" 10:57 🕫 .... 🗢 🔳 14:57 ...I 🕈 💽 < Back 0 What's your school's name? Adelaide 0 Adelaide Institute of Business and Technology Adelaide Institute of Higher Ed Adelaide International School L'ANVAS The University of Adelaide 문문 QR Login │ Canvas Network qwertyuiop sd fg hjkl а z x c v b n m 🗵 $\bigcirc$ 123 😅 space Ŷ