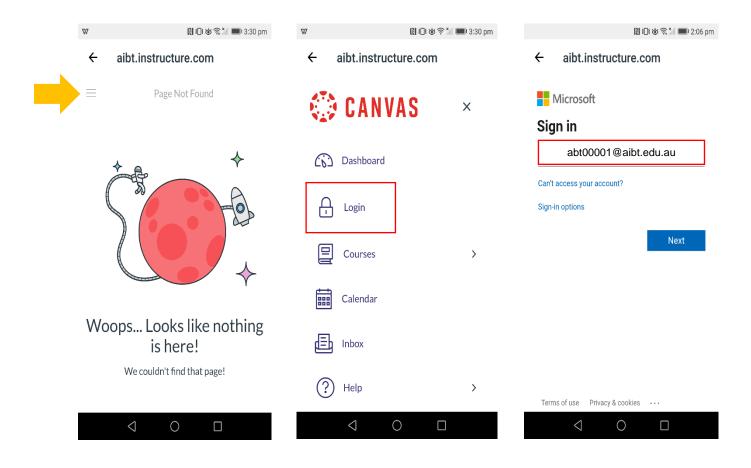

Click , on the left top corner to get more options.
Click Login
14:58 10:59 10:59

| <text><image/><section-header><section-header></section-header></section-header></text> | 478          |   | Misseaft                        |
|-----------------------------------------------------------------------------------------|--------------|---|---------------------------------|
|                                                                                         | 🔅 CANVAS     | × | Microsoft                       |
|                                                                                         | Co Dashboard |   | Sign in<br>abt00001@aibt.edu.au |
|                                                                                         |              |   | Can't access your account?      |
|                                                                                         | Login        |   | Sign-in options                 |
|                                                                                         | Courses      | > |                                 |
|                                                                                         | Calendar     |   |                                 |
|                                                                                         | E Inbox      |   |                                 |
|                                                                                         | Help         | > |                                 |
| Page Not Found                                                                          |              |   |                                 |
|                                                                                         |              |   |                                 |

## 3. Sign-in

- Sign in with your Student Email Address. For example, my student email address is: abt00001@aibt.edu.au
- Click Next to input your Student Email Password. For example, my student email password is: abcdef

## ≻ Click <sup>=</sup> , on the left top corner to get more options. ≻ Click Login

- 3. Sign-in
  - Sign in with your Student Email Address. For example, my student email address is: abt00001@aibt.edu.au
  - Click Next to input your Student Email Password. For example, my student email password is: abcdef