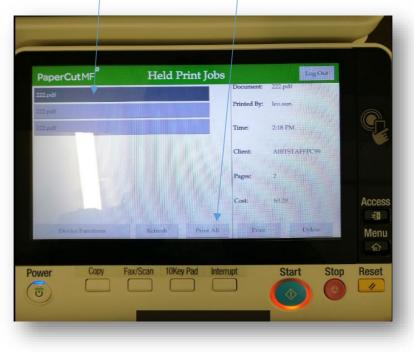

## Step 2: Release your job and start to print

H. Go to the printer and login with your print ID

I. Release one of your job or all of them.

Adelaide Institute of Business and Technology | Level 5,127, Rundle Mall, Adelaide, South Australia 5000 | P.O.Box 3332, Rundle Mall, SA 5000 Phone: +61 8 8212 0990 | Email: info@aibt.edu.au | Web: www.aibt.edu.au | CRICOS Provider Number 03133G | Registered Training Provider Number 40312

J. You also can use "Device Functions" to scan or copy

If you have any questions, please send email to servicedesk@aibt.edu.au