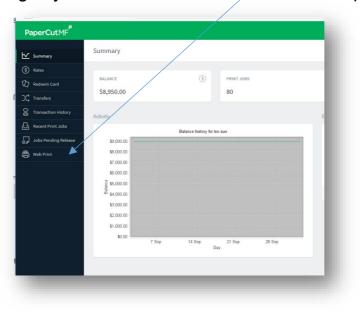

## Step 1: Upload your printing job

- A. Go to AIBT website/Quick links/Student Portal
- B. Click the link "Webprint", you will see:

- C. Put your account name and password
- D. After your login, you can click the "Web Print" on the page.

E. You need to click the "Submit a Job" to upload your printing.

F. You can choose different options print

G. You already successfully uploaded you printing job