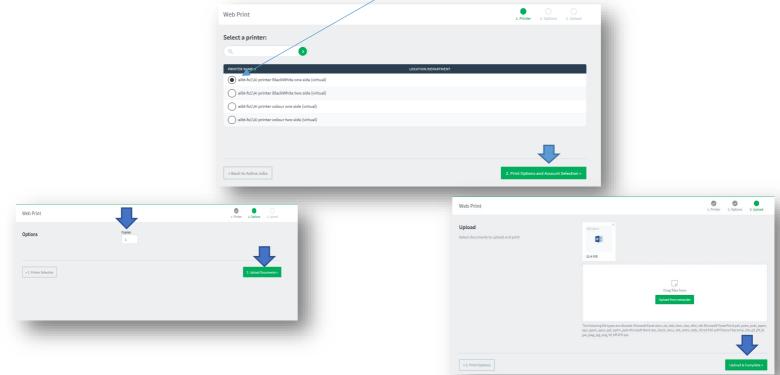

## Step 1: Upload your printing job

- A. Go to AIBT website/Quick links/Student Portal
- B. Click the link "Webprint", you will see:

- C. Put your account name and password
- D. After your login, you can click the "Web Print" on the page.

E. You need to click the "Submit a Job" to upload your printing.

F. You can choose different options print

G. You already successfully uploaded you printing job