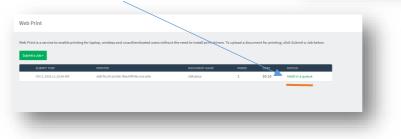

E. You need to click the "Submit a Job" to upload your printing.

F. You can choose different options print

G. You already successfully uploaded you printing job