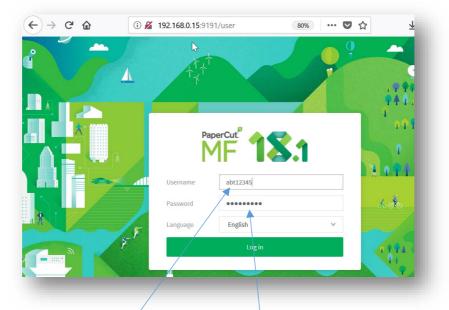

## Step 1: Upload your printing job

- A. Go to AIBT website/Quick links/Student Portal
- B. Click the link "Webprint", you will see:

- C. Put your account name and password
- D. After your login, you can click the "Web Print" on the page.