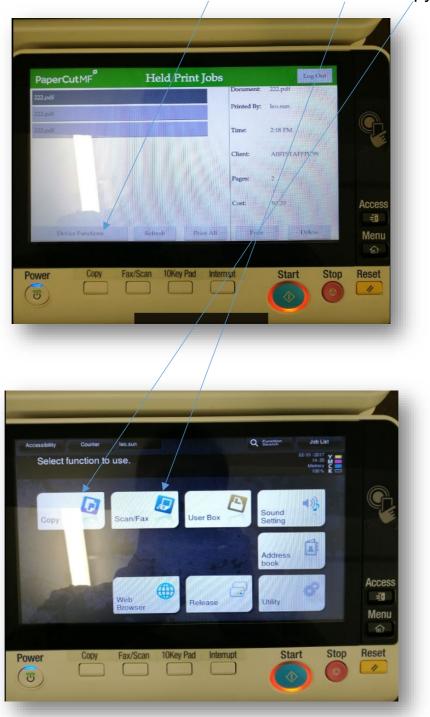

## Step 2: Release your job and start to print

H. Go to the printer and login with your print ID

I. Release one of your job or all of them.

Adelaide Institute of Business and Technology | Level 5,127, Rundle Mall, Adelaide, South Australia 5000 | P.O.Box 3332, Rundle Mall, SA 5000 Phone: +61 8 8212 0990 | Email: info@aibt.edu.au | Web: www.aibt.edu.au | CRICOS Provider Number 03133G | Registered Training Provider Number 40312

J. You also can use "Device Functions" to scan or copy

If you have any questions, please send email to servicedesk@aibt.edu.au