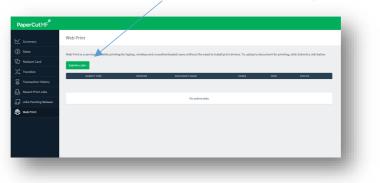

E. You need to click the "Submit a Job" to upload your printing.

F. You can choose different options print

G. You already successfully uploaded you printing job