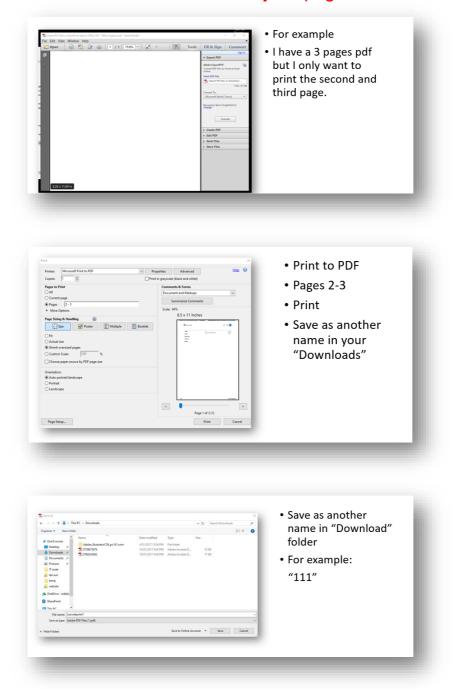

## Web Print manual Step 1: Upload your printing job Step 2: Release your job and start to print You cannot choose the printing pages, you have to print all pages of

one file. How to cut your pages?

Adelaide Institute of Business and Technology | Level 5,127, Rundle Mall, Adelaide, South Australia 5000 | P.O.Box 3332, Rundle Mall, SA 5000 Phone: +61 8 8212 0990 | Email: info@aibt.edu.au | Web: www.aibt.edu.au | CRICOS Provider Number 03133G | Registered Training Provider Number 40312